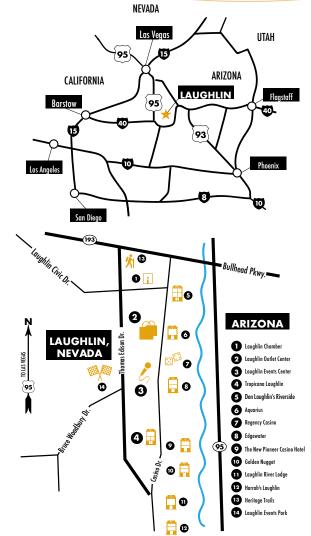

#### VISITOR INFORMATION

To help you plan your Laughlin adventure visit the Laughlin Chamber of Commerce. Located at 1585 S. Casino Drive Laughlin, NV 89029.

Phone: 702-298-2214 or 702-386-3372. Hours: Open Monday - Friday 8 a.m. to 4:30 p.m.; closed Saturday and Sunday and major holidays.

# Attractions