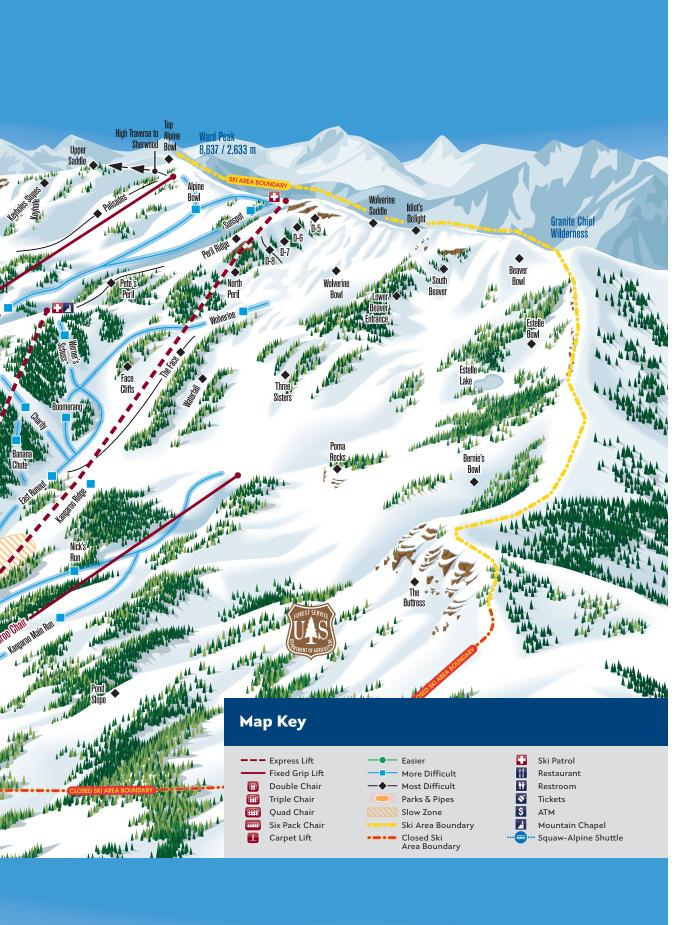

## Advanced 1 Take a few warm-up laps on Roundhouse Express. When you're ready for something more challenging, ride Summit Chair. As you get near the top of the chairlift, you will see Alpine Bowl to your left and Wolverine Bowl to your right.

Advanced 2 Take a few warm-up laps on Roundhouse Chair. When you're ready for something more challenging, ride Treeline Cirque to the top station to access Sherwood Express.

BIG CARPET SURFACE LIF WAY CHAIR

## ALPINE BOWL SUN SPOT WOLVERINE D-8

## 🗰 🔲 🔷 SHERWOOD EXPRESS **ROBIN HOOD** SHERWOOD FACE SOUTH FACE