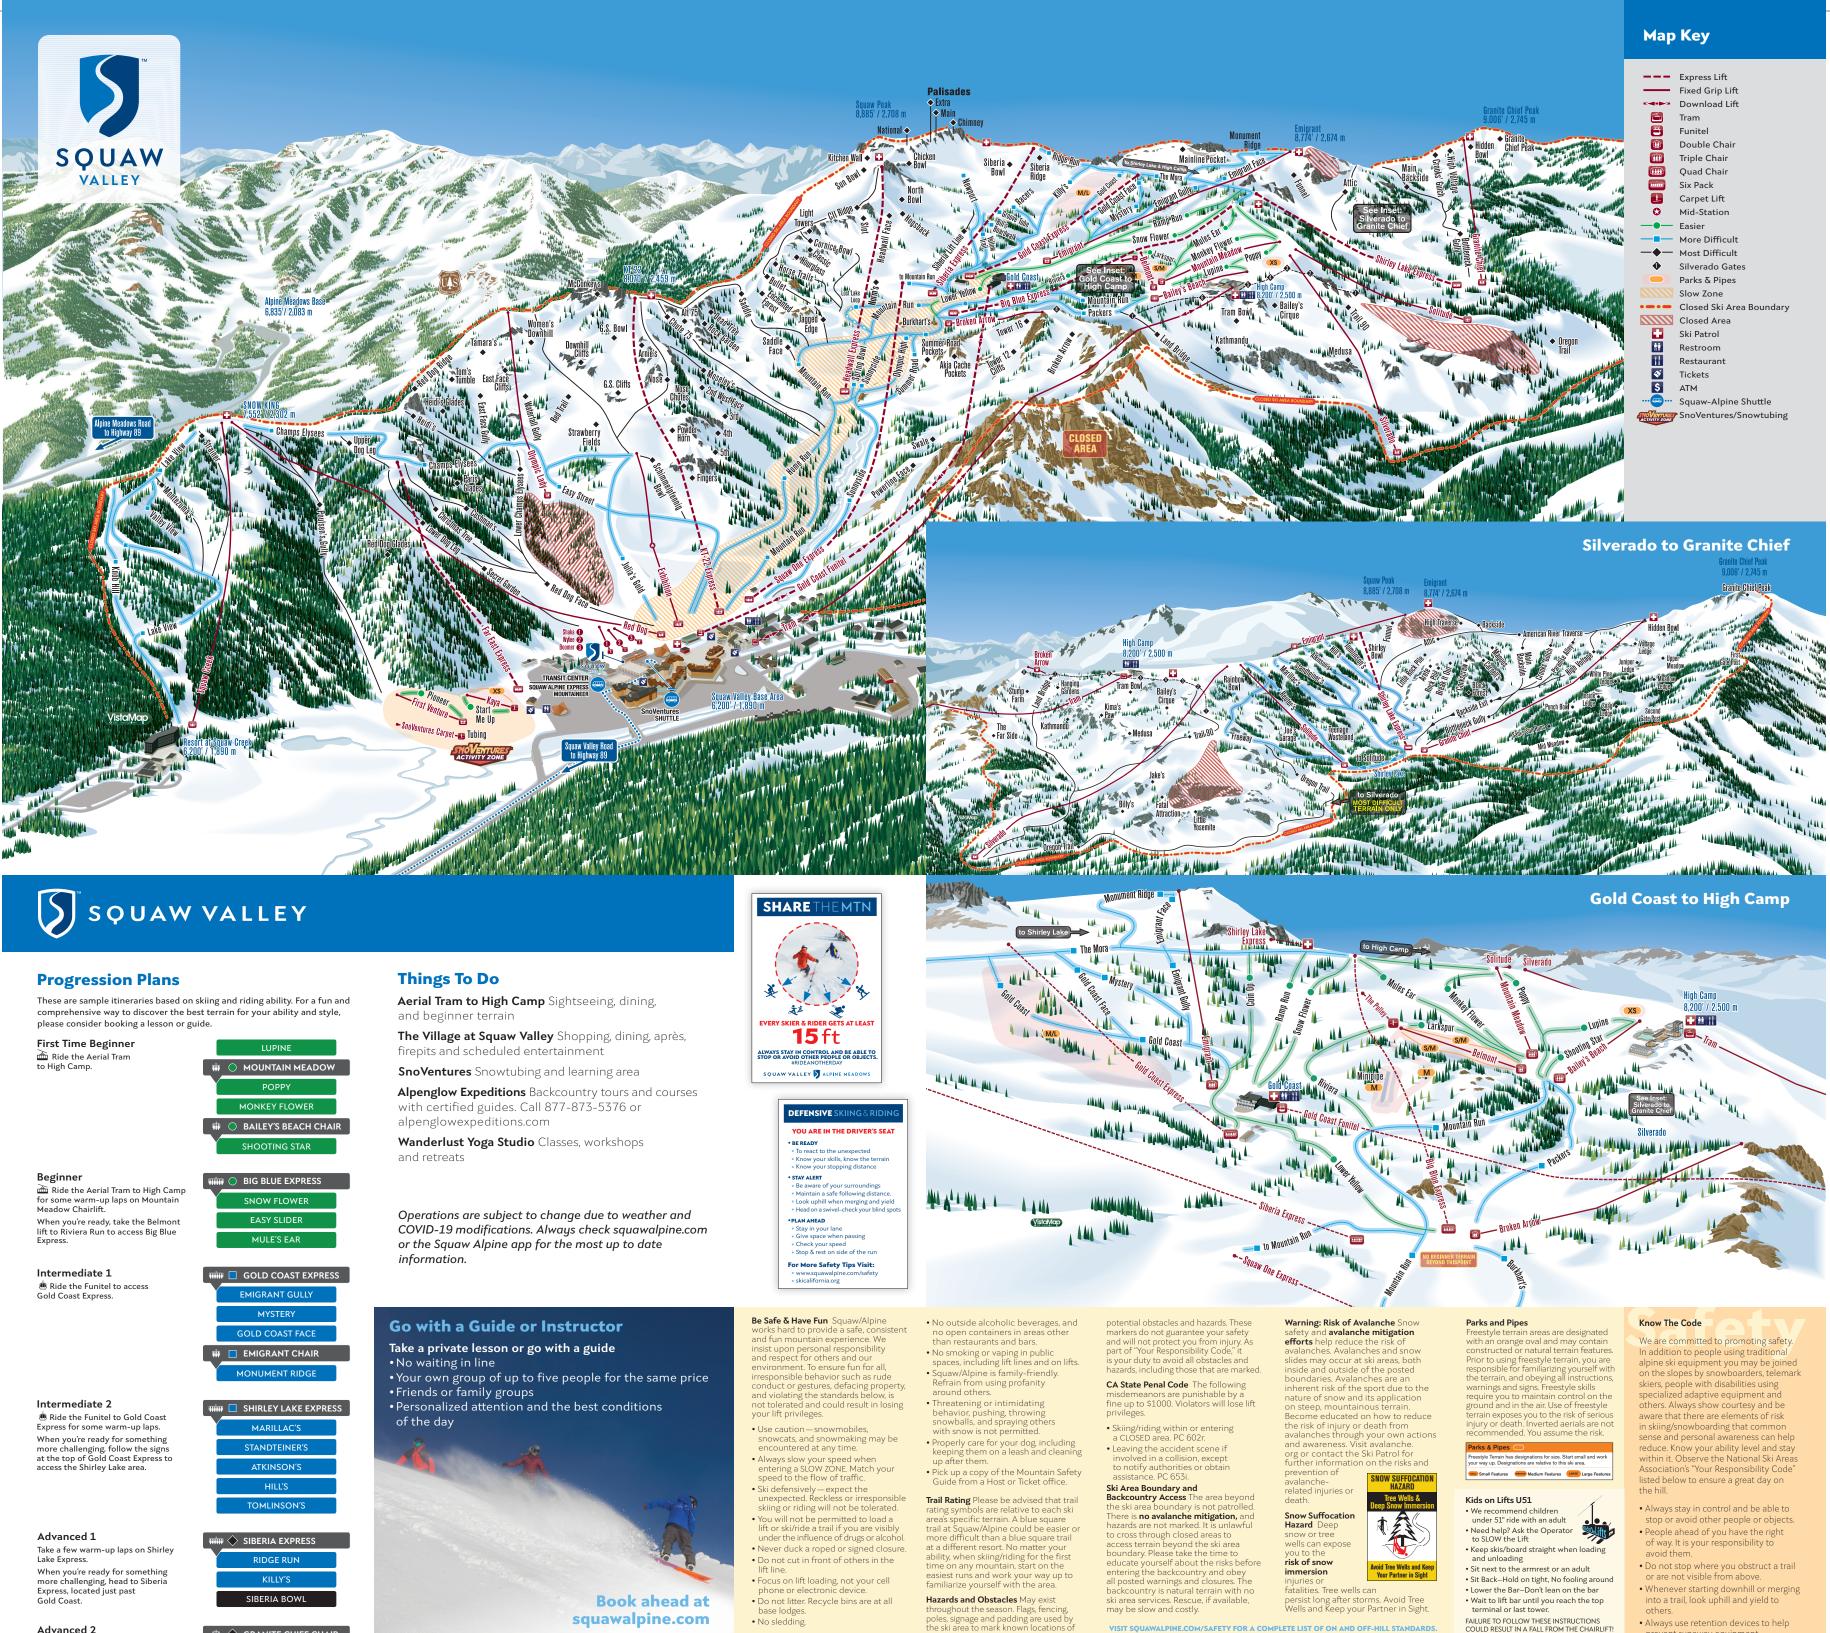

## **Progression Plans**

These are sample itineraries based on skiing and riding ability. For a fun and comprehensive way to discover the best terrain for your ability and style, please consider booking a lesson or guide.

First Time Beginner The Big Carpet Surface Lift and Subway Chair are located east of the Main Lodge.

Beginner Take a few warm-up laps off of the Big Carpet Surface Lift n you're ready, head to Subway Chair for some beginner terrain.

## Intermediate 1

Take a few warm-up laps on Meadow Chair. When you're ready for something more challenging, head to Treeline Cirque Express Chair for intermediate terrain. Be sure to unload at the mid-station! Ride Roundhouse Express for more intermediate runs

## Intermediate 2 Take a few warm-up laps on Treeline Cirque Express and on Weasel Run. When you're ready for something

more challenging, ride Treeline Cirque Express Chair to access Sherwood and Lakeview Chairs.

## Advanced 1 Take a few warm-up laps on Roundhouse Express. When you're ready for something more challenging, ride Summit Chair. As you get near the top of the chairlift, you will see Alpine Bowl to your left and Wolverine Bowl to your right.

Advanced 2 Take a few warm-up laps on Roundhouse Chair. When you're ready for something more challenging, ride Treeline Cirque to the top station to access Sherwood Express.

BIG CARPET SURFACE LIF WAY CHAIR