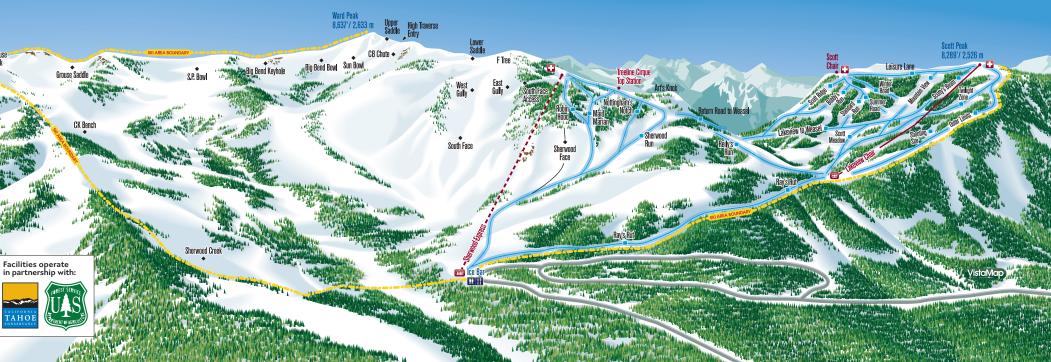

## Intermediate 2 Take a few warm-up laps on Treeline Cirque Express and on Weasel Run. When you're ready for something

more challenging, ride Treeline Cirque Express Chair to access Sherwood and Lakeview Chairs.

Advanced 2 Take a few warm-up laps on Roundhouse Chair. When you're ready for something more challenging, ride Treeline Cirque to the top station to access Sherwood Express.

BIG CARPET SURFACE LIF WAY CHAIR

## 🗰 🔲 🔷 SHERWOOD EXPRESS **ROBIN HOOD** SHERWOOD FACE SOUTH FACE