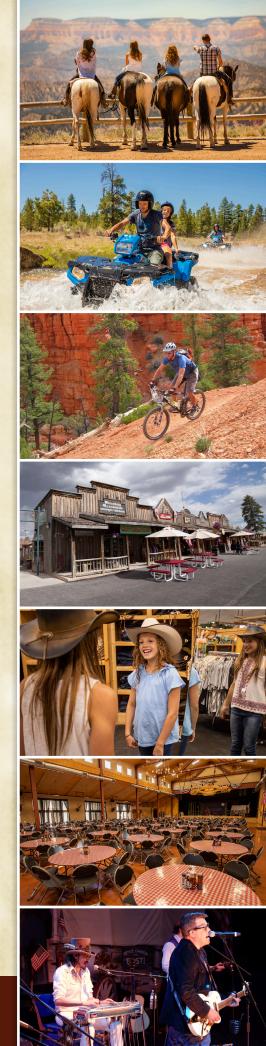

#### ACTIVITIES

**HORSEBACK RIDING** With trails for all levels of experience, visitors can explore the local scenery like Red Canyon and Dixie National Forest on half-day, full-day and multi-day adventure rides

**ATY TOURS** Guided ATV tours take visitors on adrenaline-fueled adventures through the area with half-hour, full-hour and sunset ATV rides that travel through ponderosa pine forests to the rim of Bryce Canyon National Park

**BIKE RENTALS** Visitors can hit the local trails using Ruby's Inn's bike rental service, with overnight and hourly rates available

**VIRTUAL REALITY** With state of the art VR technology, Ruby's Inn offers a fully immersive experience with the Soaring Southern Utah and Montezuma's Treasure Ride attractions

### SHOPPING

**OLD BRYCE TOWN** Located across the street from the Main Lodge at Ruby's Inn, visitors can browse the unique shops in Old Bryce Town and enjoy hard ice cream, premiere candy, home-baked cookies, and browse through the large variety of holiday and home decor

**RUBY'S GENERAL STORE** Travelers can find everything they need at Ruby's General Store, which is stoked with hiking and camping supplies, sporting goods, clothing and souvenirs and features a supermarket for any grocery needs

**WESTERN ARTS GALLERY** With hundreds of unique artifacts, the Western Arts Gallery has huge, browseable collections of historic memorabilia from the wild west to ancient artifacts from the Native American Indians

## **DINING & ENTERTAINMENT**

**EBENEZER'S BARN & GRILL** Guests can enjoy dinner and a show at Ebenezer's Barn & Grill, with a delicious homestyle meal and entertainment from the Billboard-charting house performers, the Bryce Canyon Wranglers. Performing nightly from April to October, these talented Nashville musicians serenade guests with country classics, new favorites and original tunes

**COWBOY'S BUFFET & STEAK ROOM** Located in Ruby's Inn main lodge, the Cowboy's Buffet & Steak Room offers western dining, including the finest steak, ribs, chicken and seafood in the area, along with a seasonal buffet

**CANYON DINER** The Canyon Diner is perfect for quick stops, featuring excellent Western fast food options and freshly baked Piccadilly Pizza

SALT LAKE CITY

CAPITOL . REEF

OZION

**CLAS VEGAS** 

BRYCE CANYON