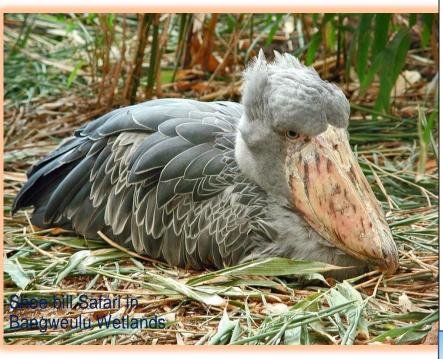

## NORTHERN CIRCUIT TOURS

The Northern Circuit is a term used to describe and identify tourism endorsements found in the northern part of zambia. The circuit has a rich and diverse tourism product base. Private Guide South Luangwa safaris take its esteemed guests on an exploration tour of the unspoilt northern part of zambia for Shoe bill safari on the Bangweulu wetlands, Epic Bat migration at kasanka national park, Boat cruises at Nsafya beach, Kapishya Hotspring, Shiwang' and u grand english style country house and visit of many waterfalls such as Lumangwe, Mtinondo, Kundalila, kalamba etc.