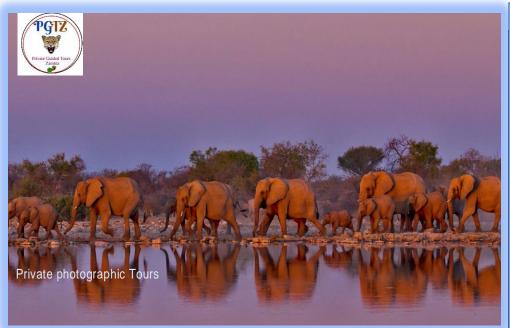

## SERVICES WE PROVIDE

We provide safari tours to all the most popular national parks and other sights in Zambia such as; South luangwa, North luangwa, Kafue, lower Zambezi, Kasanka, bangweulu wetlands, victoria falls and tour of lake malawi.

## NORTHERN CIRCUIT TOURS

The Northern Circuit is a term used to describe and identify tourism endorsements found in the northern part of zambia. The circuit has a rich and diverse tourism product base. Private Guide South Luangwa safaris take its esteemed guests on an exploration tour of the unspoilt northern part of zambia for Shoe bill safari on the Bangweulu wetlands, Epic Bat migration at kasanka national park, Boat cruises at Nsafya beach, Kapishya Hotspring, Shiwang' and u grand english style country house and visit of many waterfalls such as Lumangwe, Mtinondo, Kundalila, kalamba etc.